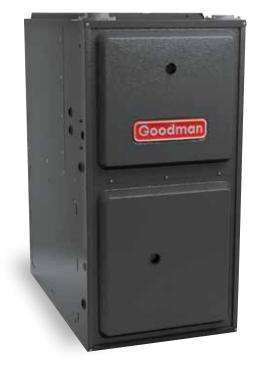

## GMEC96 TWO-STAGE GAS FURNACE

HIGH-EFFICIENCY, MULTI-SPEED ECM

UP TO 96% AFUE PERFORMANCE

Upflow/Horizontal

# Goodman is a brand you can really warm up to.

The best gas furnace is the kind you don't have to think or worry about. It comes on the moment you need it and then runs quietly and efficiently all winter long as needed. The Goodman GMEC96 is loaded with features designed to provide outstanding performance for years to come. We use advanced techniques and materials so you know the cozy, even heat you feel in every corner of your home is an energy-efficient warming trend that's designed to stay for many years.

#### The art of precision

**Heavy-Duty Aluminized-Steel Heat Exchanger –** Distinctive tubular aluminized-steel construction formed using wrinklebend technology results in an extremely durable heat exchanger. Paired with a stainless-steel secondary heat exchanger, this combination provides reliability, durability and efficiency.

**Two-Stage Gas Valve –** Reduces energy needed during moderate demand to deliver outstanding comfort and efficiency as compared to single-stage gas valves.

# Goodman gas furnaces simply work the way they're supposed to, making each one a thing of beauty.

**Multi-Speed ECM Motor** – Automatically adjusts airflow to match comfort needs, reduces energy consumption and system noise as compared to single-stage motors.

**Quiet, Two-Speed, Induced-Draft Blower –** Provides precise control and enhanced energy-efficient performance as compared to a natural draft furnace.

**Durable 110-Volt Silicon Nitride Igniter –** Eliminates the need for an energy-wasting pilot light.

**Self-Diagnostic Control Board –** Continuously monitors the system for consistent, reliable operation, stores last diagnostic codes in memory; and indicates condition through a flashing LED for quick troubleshooting.

**Thermally -Insulated Cabinet –** The fully insulated cabinet means air leakage of less than 2% to maximize the heat transfer efficiency and lower blower noise.