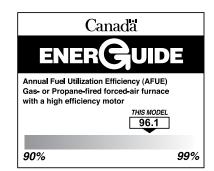

#### PERFORMANCE

The 96% AFUE rating on this gas furnace means that 96 cents of every energy dollar warms your home. The Department of Energy (DDE) established the AFUE (Annual Fuel Utilization Efficiency) system to calculate the annual operating cost of residential gas furnaces.