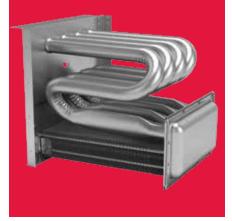

#### The art of precision

**Heavy-Duty Aluminized-Steel Heat Exchanger –** Distinctive tubular aluminized-steel construction formed using wrinklebend technology results in an extremely durable heat exchanger. Paired with a stainless-steel secondary heat exchanger, this combination provides reliability, durability and efficiency.

#### COMPONENT UPGRADE OFFERS BETTER PERFORMANCE

The aluminized steel, tubular primary heat exchanger featured in Goodman brand gas furnaces is likely the most essential component in a gas furnace's performance. This distinctive heat exchanger employs wrinkle-bend technology which was developed to deliver extraordinary durability and long-term reliability.